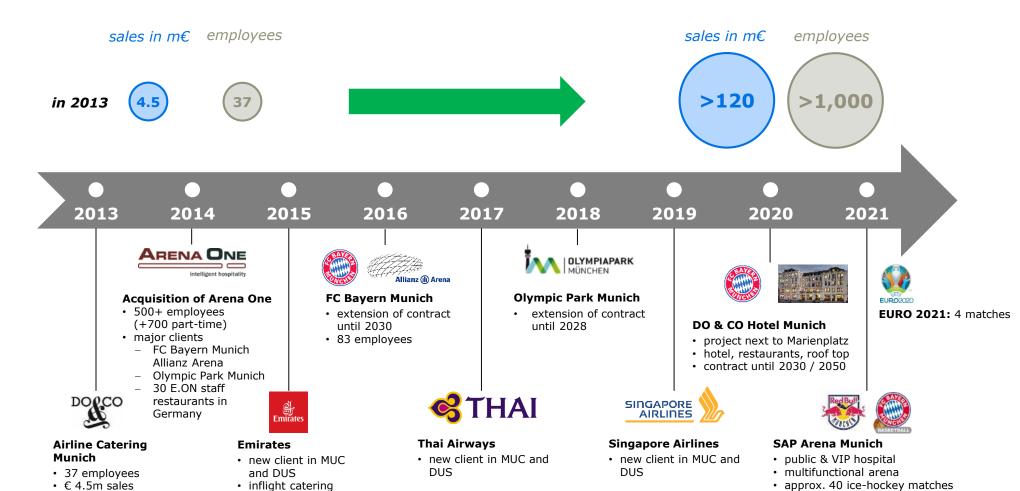

#### **DIVERSIFICATION OPPORTUNITY & TRACK RECORD**

Munich expansion since 2013 – case study

no lounges

 Business Class Lounge · approx. 20-25 basketball matches

plus events & restaurants