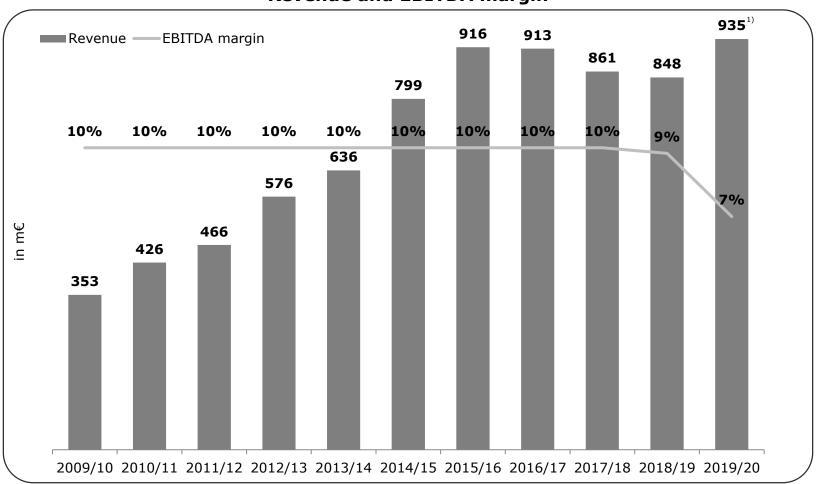

#### **CONTINIOUS GROWTH AND STABLE MARGINS**

in the past 10 years

#### **Revenue and EBITDA margin**

Remark:  $^{1)}$  revenue growth Q1-Q3 2019/20 +17% purely organic → COVID-19 effect approx. € -65m