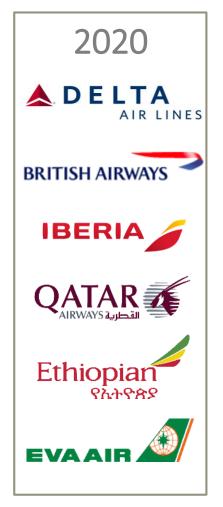

#### DO & CO's TRACK RECORD OF NEW AIRLINE CUSTOMERS

between 2017 and 2020 - serving more than 60 airline clients worldwide