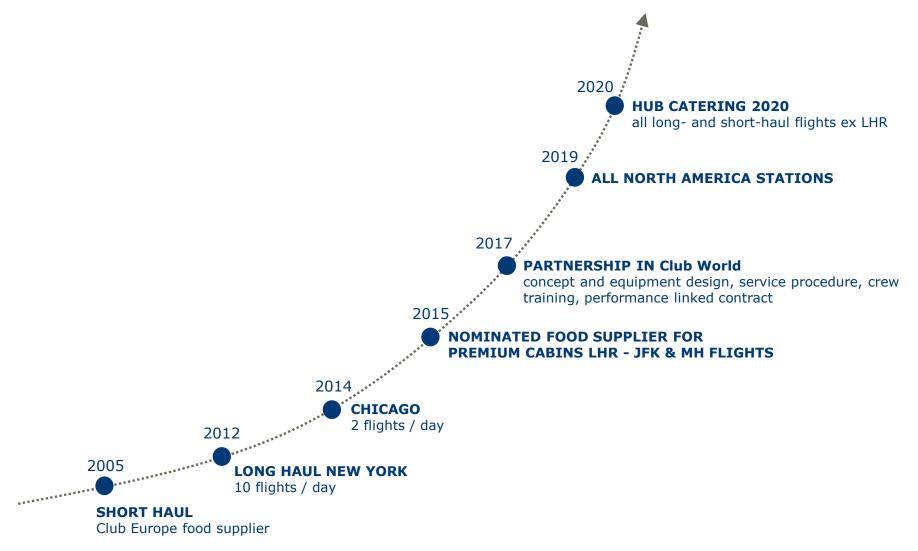

#### **DIVERSIFICATION OPPORTUNITY & TRACK RECORD**

Munich expansion since 2013 – case study

no lounges

 Business Class Lounge · approx. 20-25 basketball matches

plus events & restaurants