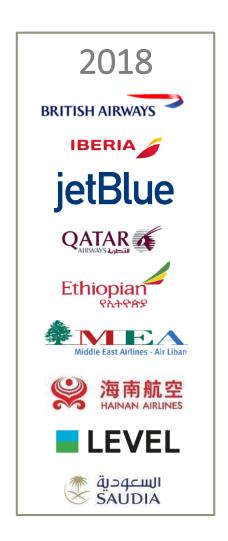

#### DO & CO's TRACK RECORD OF NEW AIRLINE CUSTOMERS

between 2017 and 2020 - serving more than 60 airline clients worldwide