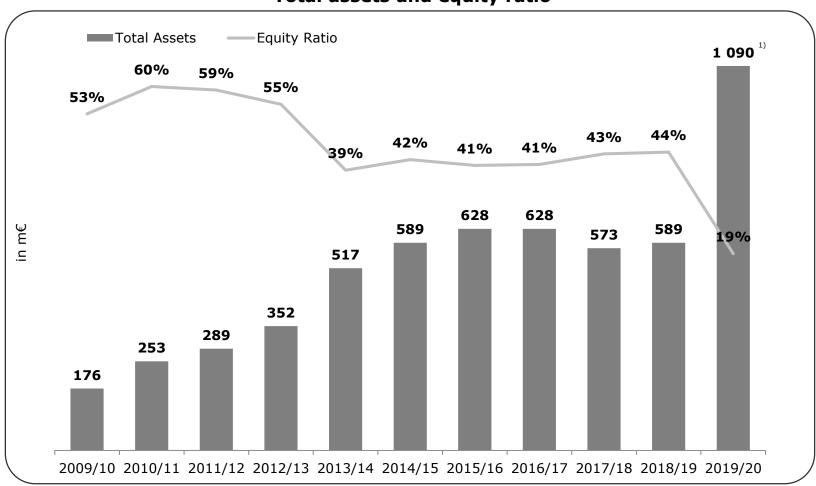

#### STRONG BALANCE SHEET

#### **Total assets and equity ratio**

Remark:  $^{1)}$  first-time application of IFRS 16  $\rightarrow$  effect -5.1 pp on the equity ratio