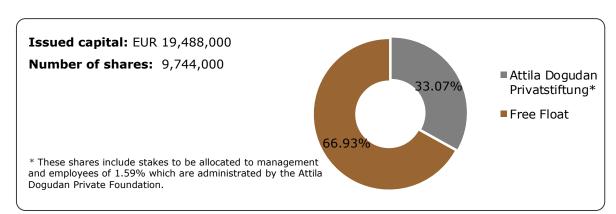

## **DO & CO SHARE**

| LISTING         | Borsa Istanbul                                              | Vienna Stock Exchange |
|-----------------|-------------------------------------------------------------|-----------------------|
| ISIN            | ISIN:AT0000818802 (single ISIN code, fully fungible shares) |                       |
| REUTERS         | DOCO.IS                                                     | DOCO.VI               |
| BLOOMBERG       | DOCO. TI                                                    | DOC AV                |
| INDEX           | BIST ALL, BIST-100                                          | ATX Prime, ATX        |
| CURRENCY        | TRY                                                         | EUR                   |
| DATE OF LISTING | 02.12.2010                                                  | 30.06.1998            |

SHAREHOLDER STRUCTURE