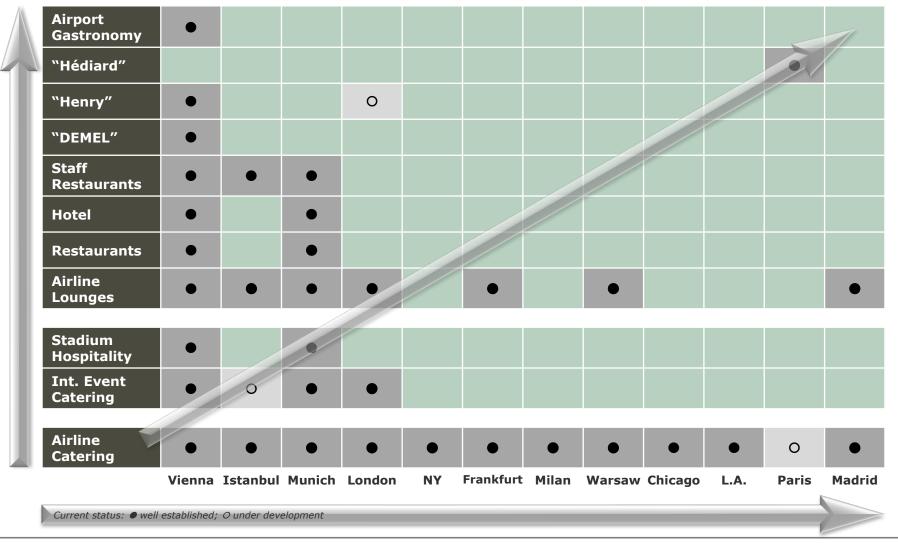

## **DIVERSIFICATION ACROSS DIVISIONS, CLIENTS, LOCATIONS**

## 3 dimensions of growth