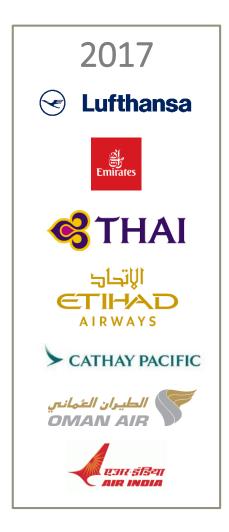

#### DO & CO's TRACK RECORD OF NEW AIRLINE CUSTOMERS

between 2017 and 2020 - serving more than 60 airline clients worldwide